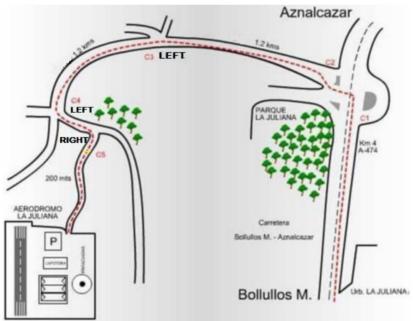

Follow this road 1.2km approx. until you come to a T-junction then turn RIGHT (**Bollullos –Aznalcázar**).

This street you are on is one of the main street in Bollullos. Continue on this road through all the traffic lights for **4.9km**.

Follow this road and eventually you will pass La Juliana residential estate on your right. Just a bit ahead you will see a junction on your left. Turn LEFT here and follow the Skydive Spain sign.

Continue on your right side (dirt road) 1.2km.

Turn LEFT when your see Skydive Spain yellow signpost and follow **1.2km**. approx.

In the next intersection turn to the LEFT, drive for **0.2km** 

...and then turn RIGHT, following the paved road to us!!.

Then you will come to a **yellow gate**. Sometimes it is closed as the airfield provides a secure location for private aircrafts, so just call us (+**34 687 726 303)** and we'll open the door remotely to let you in!!