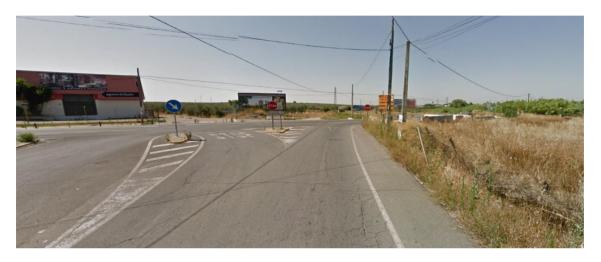

Turn LEFT when your see Skydive Spain yellow signpost and follow **1.2km**. approx.

In the next intersection turn to the LEFT, drive for **0.2km** 

...and then turn RIGHT, following the paved road to us!!.