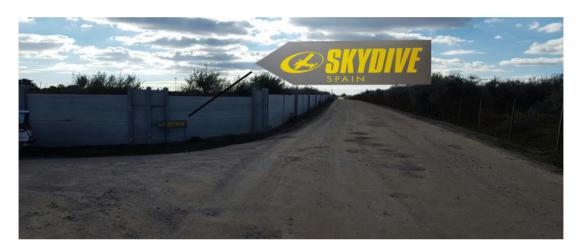

Turn LEFT when your see Skydive Spain yellow signpost and follow **1.2km**. approx.

In the next intersection turn to the LEFT, drive for **0.2km** 

...and then turn RIGHT, following the paved road to us!!.