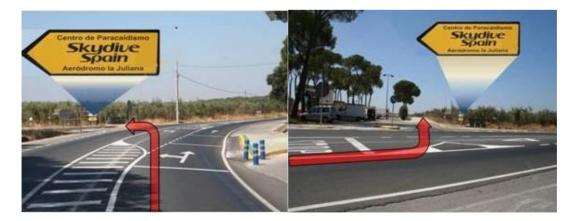

Follow this road and eventually you will pass La Juliana residential estate on your right. Just a bit ahead you will see a junction on your left. Turn LEFT here and follow the Skydive Spain sign.

Continue on your right side (dirt road) 1.2km.